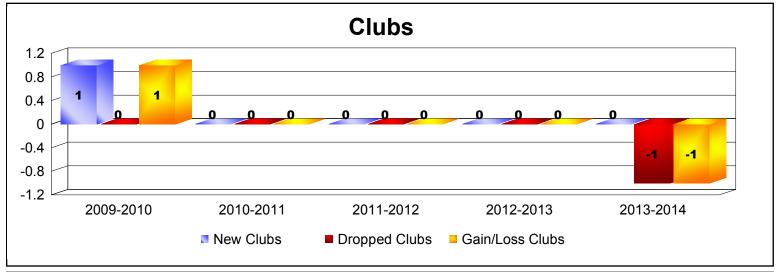

MBR0065 Page 10 of 11 9/2/2014 12:31:25PM

| Year      | New<br>Clubs | Dropped<br>Clubs | Gain/<br>Loss<br>Clubs | New<br>Members | Charter<br>Members | Reinstate<br>Members | Transfer<br>Members | Total<br>Member<br>Added | Total<br>Members<br>Dropped | Gain/<br>Loss<br>Members |
|-----------|--------------|------------------|------------------------|----------------|--------------------|----------------------|---------------------|--------------------------|-----------------------------|--------------------------|
| 2013-2014 | 1            | -1               | 0                      | 0              | 29                 | 0                    | 0                   | 29                       | -29                         | 0                        |
| Average   | 1            | -1               | 0                      | 0              | 29                 | 0                    | 0                   | 29                       | -29                         | 0                        |