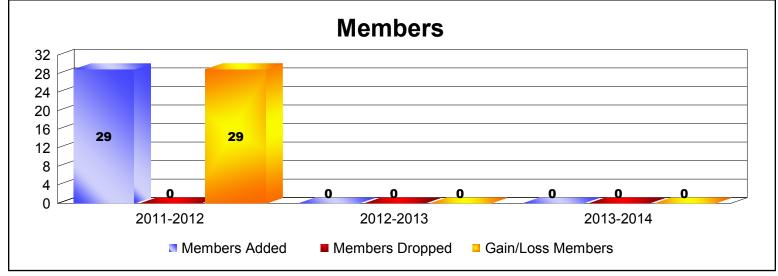

MBR0065 Page 5 of 11 9/2/2014 12:31:25PM

| Year      | New<br>Clubs | Dropped<br>Clubs | Gain/<br>Loss<br>Clubs | New<br>Members | Charter<br>Members | Reinstate<br>Members | Transfer<br>Members | Total<br>Member<br>Added | Total<br>Members<br>Dropped | Gain/<br>Loss<br>Members |
|-----------|--------------|------------------|------------------------|----------------|--------------------|----------------------|---------------------|--------------------------|-----------------------------|--------------------------|
| 2009-2010 | 1            | 0                | 1                      | 20             | 29                 | 2                    | 0                   | 51                       | -21                         | 30                       |
| 2010-2011 | 0            | 0                | 0                      | 32             | 0                  | 2                    | 1                   | 35                       | -18                         | 17                       |
| 2011-2012 | 1            | 0                | 1                      | 7              | 31                 | 0                    | 0                   | 38                       | -8                          | 30                       |
| 2012-2013 | 0            | 0                | 0                      | 8              | 0                  | 0                    | 0                   | 8                        | -40                         | -32                      |
| 2013-2014 | 0            | 0                | 0                      | 34             | 20                 | 7                    | 1                   | 62                       | -63                         | -1                       |
| Average   | 0            | 0                | 0                      | 20             | 16                 | 2                    | 0                   | 39                       | -30                         | 9                        |