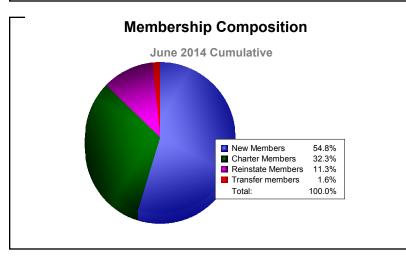

MBR0065 Page 7 of 11 9/2/2014 12:31:25PM

| Year      | New<br>Clubs | Dropped<br>Clubs | Gain/<br>Loss<br>Clubs | New<br>Members | Charter<br>Members | Reinstate<br>Members | Transfer<br>Members | Total<br>Member<br>Added | Total<br>Members<br>Dropped | Gain/<br>Loss<br>Members |
|-----------|--------------|------------------|------------------------|----------------|--------------------|----------------------|---------------------|--------------------------|-----------------------------|--------------------------|
| 2009-2010 | 0            | 0                | 0                      | 11             | 0                  | 1                    | 0                   | 12                       | -23                         | -11                      |
| 2010-2011 | 1            | 0                | 1                      | 33             | 22                 | 20                   | 1                   | 76                       | -39                         | 37                       |
| 2011-2012 | 0            | 0                | 0                      | 7              | 0                  | 4                    | 2                   | 13                       | -22                         | -9                       |
| 2012-2013 | 0            | 0                | 0                      | 15             | 0                  | 1                    | 0                   | 16                       | -21                         | -5                       |
| 2013-2014 | 0            | 0                | 0                      | 17             | 0                  | 0                    | 0                   | 17                       | -27                         | -10                      |
| Average   | 0            | 0                | 0                      | 17             | 4                  | 5                    | 1                   | 27                       | -26                         | 0                        |