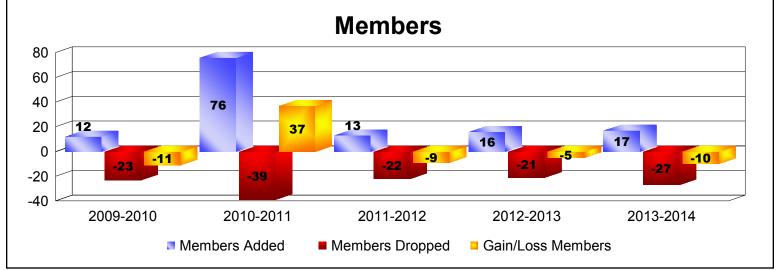

MBR0065 Page 7 of 11 9/2/2014 12:31:25PM

| Year      | New<br>Clubs | Dropped<br>Clubs | Gain/<br>Loss<br>Clubs | New<br>Members | Charter<br>Members | Reinstate<br>Members | Transfer<br>Members | Total<br>Member<br>Added | Total<br>Members<br>Dropped | Gain/<br>Loss<br>Members |
|-----------|--------------|------------------|------------------------|----------------|--------------------|----------------------|---------------------|--------------------------|-----------------------------|--------------------------|
| 2009-2010 | 0            | 0                | 0                      | 11             | 0                  | 1                    | 0                   | 12                       | -23                         | -11                      |
| 2010-2011 | 1            | 0                | 1                      | 33             | 22                 | 20                   | 1                   | 76                       | -39                         | 37                       |
| 2011-2012 | 0            | 0                | 0                      | 7              | 0                  | 4                    | 2                   | 13                       | -22                         | -9                       |
| 2012-2013 | 0            | 0                | 0                      | 15             | 0                  | 1                    | 0                   | 16                       | -21                         | -5                       |
| 2013-2014 | 0            | 0                | 0                      | 17             | 0                  | 0                    | 0                   | 17                       | -27                         | -10                      |
| Average   | 0            | 0                | 0                      | 17             | 4                  | 5                    | 1                   | 27                       | -26                         | 0                        |