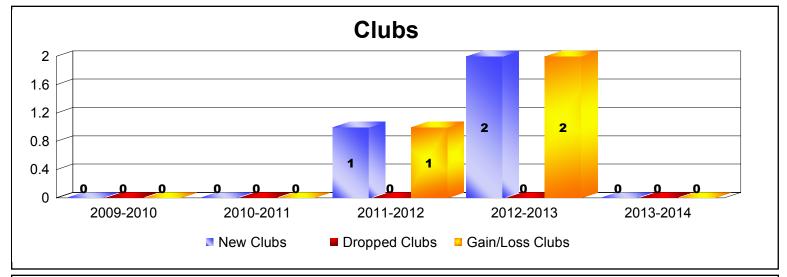

MBR0065 Page 7 of 11 9/2/2014 12:31:25PM

| Year      | New<br>Clubs | Dropped<br>Clubs | Gain/<br>Loss<br>Clubs | New<br>Members | Charter<br>Members | Reinstate<br>Members | Transfer<br>Members | Total<br>Member<br>Added | Total<br>Members<br>Dropped | Gain/<br>Loss<br>Members |
|-----------|--------------|------------------|------------------------|----------------|--------------------|----------------------|---------------------|--------------------------|-----------------------------|--------------------------|
| 2009-2010 | 0            | 0                | 0                      | 11             | 0                  | 1                    | 0                   | 12                       | -23                         | -11                      |
| 2010-2011 | 1            | 0                | 1                      | 33             | 22                 | 20                   | 1                   | 76                       | -39                         | 37                       |
| 2011-2012 | 0            | 0                | 0                      | 7              | 0                  | 4                    | 2                   | 13                       | -22                         | -9                       |
| 2012-2013 | 0            | 0                | 0                      | 15             | 0                  | 1                    | 0                   | 16                       | -21                         | -5                       |
| 2013-2014 | 0            | 0                | 0                      | 17             | 0                  | 0                    | 0                   | 17                       | -27                         | -10                      |
| Average   | 0            | 0                | 0                      | 17             | 4                  | 5                    | 1                   | 27                       | -26                         | 0                        |