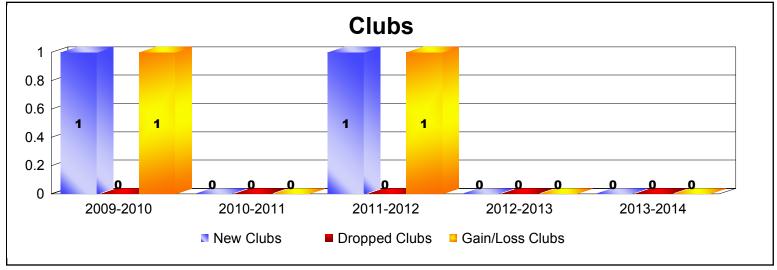

MBR0065 Page 5 of 11 9/2/2014 12:31:25PM

| Year      | New<br>Clubs | Dropped<br>Clubs | Gain/<br>Loss<br>Clubs | New<br>Members | Charter<br>Members | Reinstate<br>Members | Transfer<br>Members | Total<br>Member<br>Added | Total<br>Members<br>Dropped | Gain/<br>Loss<br>Members |
|-----------|--------------|------------------|------------------------|----------------|--------------------|----------------------|---------------------|--------------------------|-----------------------------|--------------------------|
| 2009-2010 | 1            | 0                | 1                      | 20             | 29                 | 2                    | 0                   | 51                       | -21                         | 30                       |
| 2010-2011 | 0            | 0                | 0                      | 32             | 0                  | 2                    | 1                   | 35                       | -18                         | 17                       |
| 2011-2012 | 1            | 0                | 1                      | 7              | 31                 | 0                    | 0                   | 38                       | -8                          | 30                       |
| 2012-2013 | 0            | 0                | 0                      | 8              | 0                  | 0                    | 0                   | 8                        | -40                         | -32                      |
| 2013-2014 | 0            | 0                | 0                      | 34             | 20                 | 7                    | 1                   | 62                       | -63                         | -1                       |
| Average   | 0            | 0                | 0                      | 20             | 16                 | 2                    | 0                   | 39                       | -30                         | 9                        |