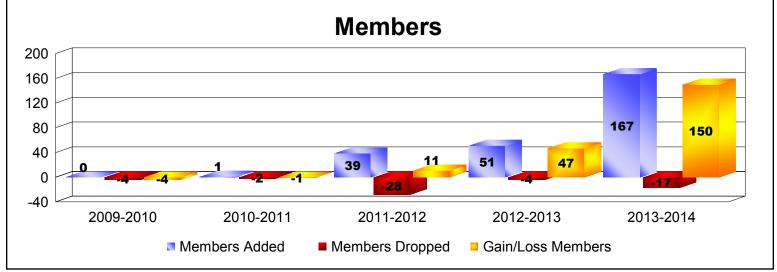

MBR0065 Page 3 of 11 9/2/2014 12:31:25PM

| Year      | New<br>Clubs | Dropped<br>Clubs | Gain/<br>Loss<br>Clubs | New<br>Members | Charter<br>Members | Reinstate<br>Members | Transfer<br>Members | Total<br>Member<br>Added | Total<br>Members<br>Dropped | Gain/<br>Loss<br>Members |
|-----------|--------------|------------------|------------------------|----------------|--------------------|----------------------|---------------------|--------------------------|-----------------------------|--------------------------|
| 2009-2010 | 0            | 0                | 0                      | 0              | 0                  | 0                    | 0                   | 0                        | -4                          | -4                       |
| 2010-2011 | 0            | 0                | 0                      | 1              | 0                  | 0                    | 0                   | 1                        | -2                          | -1                       |
| 2011-2012 | 0            | 0                | 0                      | 21             | 0                  | 18                   | 0                   | 39                       | -28                         | 11                       |
| 2012-2013 | 1            | 0                | 1                      | 26             | 23                 | 1                    | 1                   | 51                       | -4                          | 47                       |
| 2013-2014 | 5            | 0                | 5                      | 25             | 142                | 0                    | 0                   | 167                      | -17                         | 150                      |
| Average   | 1            | 0                | 1                      | 15             | 33                 | 4                    | 0                   | 52                       | -11                         | 41                       |