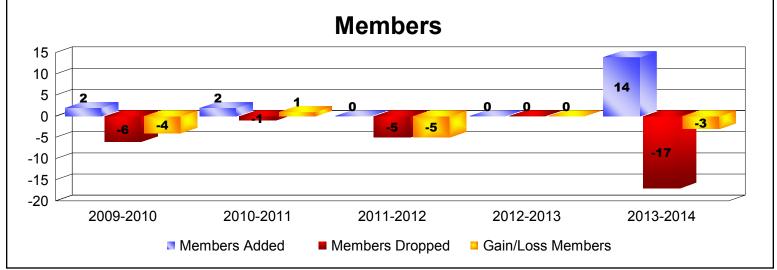

MBR0065 Page 1 of 11 9/2/2014 12:31:25PM

| Year      | New<br>Clubs | Dropped<br>Clubs | Gain/<br>Loss<br>Clubs | New<br>Members | Charter<br>Members | Reinstate<br>Members | Transfer<br>Members | Total<br>Member<br>Added | Total<br>Members<br>Dropped | Gain/<br>Loss<br>Members |
|-----------|--------------|------------------|------------------------|----------------|--------------------|----------------------|---------------------|--------------------------|-----------------------------|--------------------------|
| 2009-2010 | 0            | 0                | 0                      | 2              | 0                  | 0                    | 0                   | 2                        | -6                          | -4                       |
| 2010-2011 | 0            | 0                | 0                      | 2              | 0                  | 0                    | 0                   | 2                        | -1                          | 1                        |
| 2011-2012 | 0            | 0                | 0                      | 0              | 0                  | 0                    | 0                   | 0                        | -5                          | -5                       |
| 2012-2013 | 0            | 0                | 0                      | 0              | 0                  | 0                    | 0                   | 0                        | 0                           | 0                        |
| 2013-2014 | 0            | 0                | 0                      | 2              | 5                  | 7                    | 0                   | 14                       | -17                         | -3                       |
| Average   | 0            | 0                | 0                      | 1              | 1                  | 1                    | 0                   | 4                        | -6                          | -2                       |