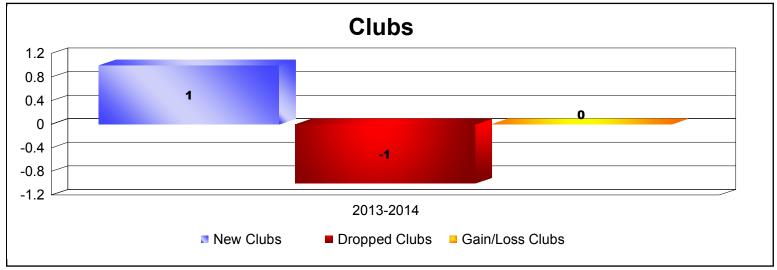

MBR0065 Page 10 of 11 9/2/2014 12:31:25PM

| Year      | New<br>Clubs | Dropped<br>Clubs | Gain/<br>Loss<br>Clubs | New<br>Members | Charter<br>Members | Reinstate<br>Members | Transfer<br>Members | Total<br>Member<br>Added | Total<br>Members<br>Dropped | Gain/<br>Loss<br>Members |
|-----------|--------------|------------------|------------------------|----------------|--------------------|----------------------|---------------------|--------------------------|-----------------------------|--------------------------|
| 2013-2014 | 1            | -1               | 0                      | 0              | 29                 | 0                    | 0                   | 29                       | -29                         | 0                        |
| Average   | 1            | -1               | 0                      | 0              | 29                 | 0                    | 0                   | 29                       | -29                         | 0                        |