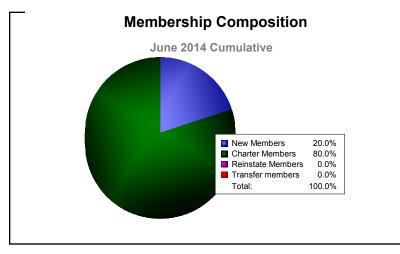

MBR0065 Page 4 of 11 9/2/2014 12:31:25PM

| Year      | New<br>Clubs | Dropped<br>Clubs | Gain/<br>Loss<br>Clubs | New<br>Members | Charter<br>Members | Reinstate<br>Members | Transfer<br>Members | Total<br>Member<br>Added | Total<br>Members<br>Dropped | Gain/<br>Loss<br>Members |
|-----------|--------------|------------------|------------------------|----------------|--------------------|----------------------|---------------------|--------------------------|-----------------------------|--------------------------|
| 2011-2012 | 1            | 0                | 1                      | 0              | 29                 | 0                    | 0                   | 29                       | 0                           | 29                       |
| 2012-2013 | 0            | 0                | 0                      | 0              | 0                  | 0                    | 0                   | 0                        | 0                           | 0                        |
| 2013-2014 | 0            | 0                | 0                      | 0              | 0                  | 0                    | 0                   | 0                        | 0                           | 0                        |
| Average   | 0            | 0                | 0                      | 0              | 10                 | 0                    | 0                   | 10                       | 0                           | 10                       |