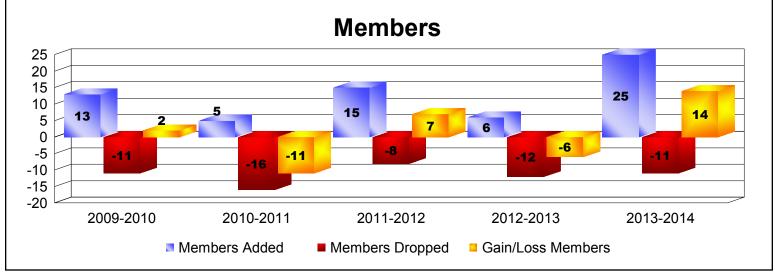

MBR0065 Page 2 of 11 9/2/2014 12:31:25PM

| Year      | New<br>Clubs | Dropped<br>Clubs | Gain/<br>Loss<br>Clubs | New<br>Members | Charter<br>Members | Reinstate<br>Members | Transfer<br>Members | Total<br>Member<br>Added | Total<br>Members<br>Dropped | Gain/<br>Loss<br>Members |
|-----------|--------------|------------------|------------------------|----------------|--------------------|----------------------|---------------------|--------------------------|-----------------------------|--------------------------|
| 2009-2010 | 0            | 0                | 0                      | 13             | 0                  | 0                    | 0                   | 13                       | -11                         | 2                        |
| 2010-2011 | 0            | 0                | 0                      | 5              | 0                  | 0                    | 0                   | 5                        | -16                         | -11                      |
| 2011-2012 | 0            | 0                | 0                      | 14             | 0                  | 1                    | 0                   | 15                       | -8                          | 7                        |
| 2012-2013 | 0            | 0                | 0                      | 6              | 0                  | 0                    | 0                   | 6                        | -12                         | -6                       |
| 2013-2014 | 1            | 0                | 1                      | 5              | 20                 | 0                    | 0                   | 25                       | -11                         | 14                       |
| Average   | 0            | 0                | 0                      | 9              | 4                  | 0                    | 0                   | 13                       | -12                         | 1                        |