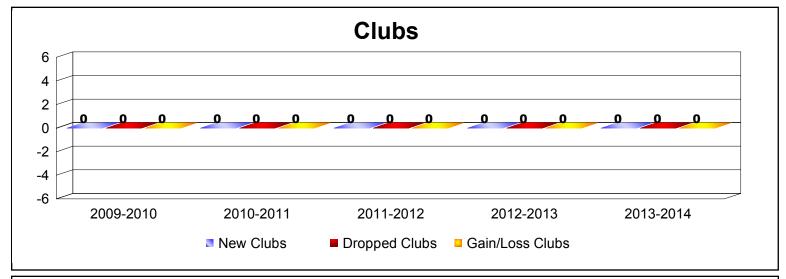

MBR0065 Page 1 of 11 9/2/2014 12:31:25PM

| Year      | New<br>Clubs | Dropped<br>Clubs | Gain/<br>Loss<br>Clubs | New<br>Members | Charter<br>Members | Reinstate<br>Members | Transfer<br>Members | Total<br>Member<br>Added | Total<br>Members<br>Dropped | Gain/<br>Loss<br>Members |
|-----------|--------------|------------------|------------------------|----------------|--------------------|----------------------|---------------------|--------------------------|-----------------------------|--------------------------|
| 2009-2010 | 0            | 0                | 0                      | 2              | 0                  | 0                    | 0                   | 2                        | -6                          | -4                       |
| 2010-2011 | 0            | 0                | 0                      | 2              | 0                  | 0                    | 0                   | 2                        | -1                          | 1                        |
| 2011-2012 | 0            | 0                | 0                      | 0              | 0                  | 0                    | 0                   | 0                        | -5                          | -5                       |
| 2012-2013 | 0            | 0                | 0                      | 0              | 0                  | 0                    | 0                   | 0                        | 0                           | 0                        |
| 2013-2014 | 0            | 0                | 0                      | 2              | 5                  | 7                    | 0                   | 14                       | -17                         | -3                       |
| Average   | 0            | 0                | 0                      | 1              | 1                  | 1                    | 0                   | 4                        | -6                          | -2                       |