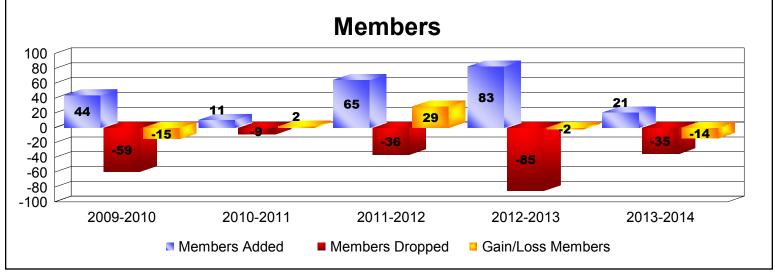

MBR0065 Page 7 of 11 9/2/2014 12:31:25PM

| Year      | New<br>Clubs | Dropped<br>Clubs | Gain/<br>Loss<br>Clubs | New<br>Members | Charter<br>Members | Reinstate<br>Members | Transfer<br>Members | Total<br>Member<br>Added | Total<br>Members<br>Dropped | Gain/<br>Loss<br>Members |
|-----------|--------------|------------------|------------------------|----------------|--------------------|----------------------|---------------------|--------------------------|-----------------------------|--------------------------|
| 2009-2010 | 0            | 0                | 0                      | 11             | 0                  | 1                    | 0                   | 12                       | -23                         | -11                      |
| 2010-2011 | 1            | 0                | 1                      | 33             | 22                 | 20                   | 1                   | 76                       | -39                         | 37                       |
| 2011-2012 | 0            | 0                | 0                      | 7              | 0                  | 4                    | 2                   | 13                       | -22                         | -9                       |
| 2012-2013 | 0            | 0                | 0                      | 15             | 0                  | 1                    | 0                   | 16                       | -21                         | -5                       |
| 2013-2014 | 0            | 0                | 0                      | 17             | 0                  | 0                    | 0                   | 17                       | -27                         | -10                      |
| Average   | 0            | 0                | 0                      | 17             | 4                  | 5                    | 1                   | 27                       | -26                         | 0                        |