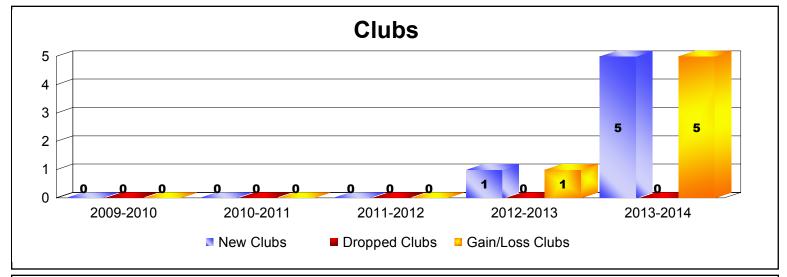

MBR0065 Page 3 of 11 9/2/2014 12:31:25PM

| Year      | New<br>Clubs | Dropped<br>Clubs | Gain/<br>Loss<br>Clubs | New<br>Members | Charter<br>Members | Reinstate<br>Members | Transfer<br>Members | Total<br>Member<br>Added | Total<br>Members<br>Dropped | Gain/<br>Loss<br>Members |
|-----------|--------------|------------------|------------------------|----------------|--------------------|----------------------|---------------------|--------------------------|-----------------------------|--------------------------|
| 2009-2010 | 0            | 0                | 0                      | 0              | 0                  | 0                    | 0                   | 0                        | -4                          | -4                       |
| 2010-2011 | 0            | 0                | 0                      | 1              | 0                  | 0                    | 0                   | 1                        | -2                          | -1                       |
| 2011-2012 | 0            | 0                | 0                      | 21             | 0                  | 18                   | 0                   | 39                       | -28                         | 11                       |
| 2012-2013 | 1            | 0                | 1                      | 26             | 23                 | 1                    | 1                   | 51                       | -4                          | 47                       |
| 2013-2014 | 5            | 0                | 5                      | 25             | 142                | 0                    | 0                   | 167                      | -17                         | 150                      |
| Average   | 1            | 0                | 1                      | 15             | 33                 | 4                    | 0                   | 52                       | -11                         | 41                       |