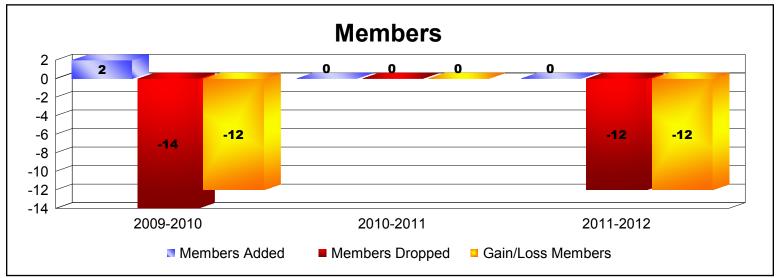

MBR0065 Page 8 of 11 9/2/2014 12:31:25PM

| Year      | New<br>Clubs | Dropped<br>Clubs | Gain/<br>Loss<br>Clubs | New<br>Members | Charter<br>Members | Reinstate<br>Members | Transfer<br>Members | Total<br>Member<br>Added | Total<br>Members<br>Dropped | Gain/<br>Loss<br>Members |
|-----------|--------------|------------------|------------------------|----------------|--------------------|----------------------|---------------------|--------------------------|-----------------------------|--------------------------|
| 2009-2010 | 0            | 0                | 0                      | 1              | 0                  | 1                    | 0                   | 2                        | -14                         | -12                      |
| 2010-2011 | 0            | 0                | 0                      | 0              | 0                  | 0                    | 0                   | 0                        | 0                           | 0                        |
| 2011-2012 | 0            | -1               | -1                     | 0              | 0                  | 0                    | 0                   | 0                        | -12                         | -12                      |
| Average   | 0            | 0                | 0                      | 0              | 0                  | 0                    | 0                   | 1                        | -9                          | -8                       |