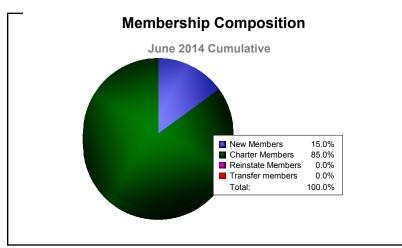

| -28                         | 11                       |
| 2012-2013 | 1            | 0                | 1                      | 26             | 23                 | 1                    | 1                   | 51                       | -4                          | 47                       |
| 2013-2014 | 5            | 0                | 5                      | 25             | 142                | 0                    | 0                   | 167                      | -17                         | 150                      |
| Average   | 1            | 0                | 1                      | 15             | 33                 | 4                    | 0                   | 52                       | -11                         | 41                       |









MBR0065 Page 4 of 11 9/2/2014 12:31:25PM

| Year      | New<br>Clubs | Dropped<br>Clubs | Gain/<br>Loss<br>Clubs | New<br>Members | Charter<br>Members | Reinstate<br>Members | Transfer<br>Members | Total<br>Member<br>Added | Total<br>Members<br>Dropped | Gain/<br>Loss<br>Members |
|-----------|--------------|------------------|------------------------|----------------|--------------------|----------------------|---------------------|--------------------------|-----------------------------|--------------------------|
| 2011-2012 | 1            | 0                | 1                      | 0              | 29                 | 0                    | 0                   | 29                       | 0                           | 29                       |
| 2012-2013 | 0            | 0