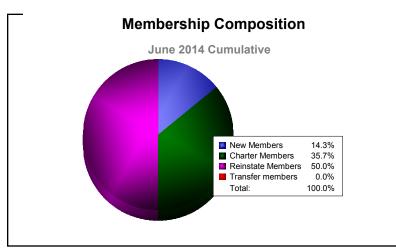

MBR0065 Page 2 of 11 9/2/2014 12:31:25PM

| Year      | New<br>Clubs | Dropped<br>Clubs | Gain/<br>Loss<br>Clubs | New<br>Members | Charter<br>Members | Reinstate<br>Members | Transfer<br>Members | Total<br>Member<br>Added | Total<br>Members<br>Dropped | Gain/<br>Loss<br>Members |
|-----------|--------------|------------------|------------------------|----------------|--------------------|----------------------|---------------------|--------------------------|-----------------------------|--------------------------|
| 2009-2010 | 0            | 0                | 0                      | 13             | 0                  | 0                    | 0                   | 13                       | -11                         | 2                        |
| 2010-2011 | 0            | 0                | 0                      | 5              | 0                  | 0                    | 0                   | 5                        | -16                         | -11                      |
| 2011-2012 | 0            | 0                | 0                      | 14             | 0                  | 1                    | 0                   | 15                       | -8                          | 7                        |
| 2012-2013 | 0            | 0                | 0                      | 6              | 0                  | 0                    | 0                   | 6                        | -12                         | -6                       |
| 2013-2014 | 1            | 0                | 1                      | 5              | 20                 | 0                    | 0                   | 25                       | -11                         | 14                       |
| Average   | 0            | 0                | 0                      | 9              | 4                  | 0                    | 0                   | 13                       | -12                         | 1                        |