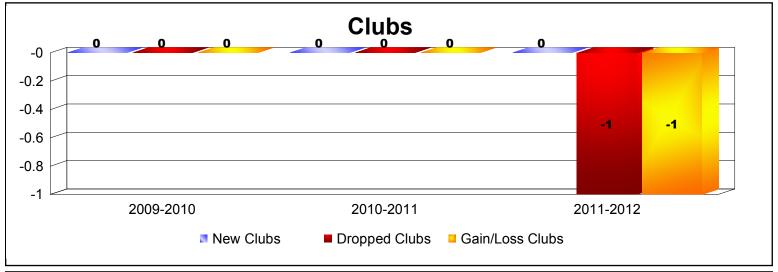

MBR0065 Page 8 of 11 9/2/2014 12:31:25PM

| Year      | New<br>Clubs | Dropped<br>Clubs | Gain/<br>Loss<br>Clubs | New<br>Members | Charter<br>Members | Reinstate<br>Members | Transfer<br>Members | Total<br>Member<br>Added | Total<br>Members<br>Dropped | Gain/<br>Loss<br>Members |
|-----------|--------------|------------------|------------------------|----------------|--------------------|----------------------|---------------------|--------------------------|-----------------------------|--------------------------|
| 2009-2010 | 0            | 0                | 0                      | 1              | 0                  | 1                    | 0                   | 2                        | -14                         | -12                      |
| 2010-2011 | 0            | 0                | 0                      | 0              | 0                  | 0                    | 0                   | 0                        | 0                           | 0                        |
| 2011-2012 | 0            | -1               | -1                     | 0              | 0                  | 0                    | 0                   | 0                        | -12                         | -12                      |
| Average   | 0            | 0                | 0                      | 0              | 0                  | 0                    | 0                   | 1                        | -9                          | -8                       |