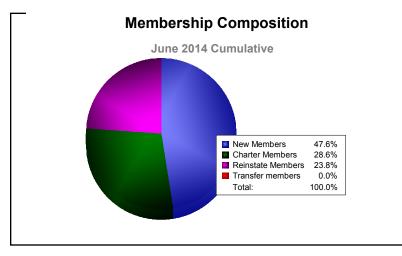

MBR0065 Page 4 of 11 9/2/2014 12:31:25PM

| Year      | New<br>Clubs | Dropped<br>Clubs | Gain/<br>Loss<br>Clubs | New<br>Members | Charter<br>Members | Reinstate<br>Members | Transfer<br>Members | Total<br>Member<br>Added | Total<br>Members<br>Dropped | Gain/<br>Loss<br>Members |
|-----------|--------------|------------------|------------------------|----------------|--------------------|----------------------|---------------------|--------------------------|-----------------------------|--------------------------|
| 2011-2012 | 1            | 0                | 1                      | 0              | 29                 | 0                    | 0                   | 29                       | 0                           | 29                       |
| 2012-2013 | 0            | 0                | 0                      | 0              | 0                  | 0                    | 0                   | 0                        | 0                           | 0                        |
| 2013-2014 | 0            | 0                | 0                      | 0              | 0                  | 0                    | 0                   | 0                        | 0                           | 0                        |
| Average   | 0            | 0                | 0                      | 0              | 10                 | 0                    | 0                   | 10                       | 0                           | 10                       |