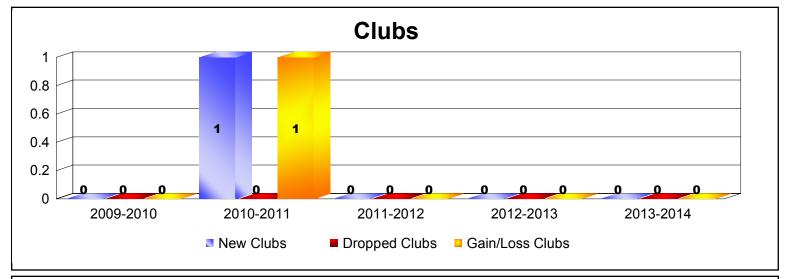

MBR0065 Page 7 of 11 9/2/2014 12:31:25PM

| Year      | New<br>Clubs | Dropped<br>Clubs | Gain/<br>Loss<br>Clubs | New<br>Members | Charter<br>Members | Reinstate<br>Members | Transfer<br>Members | Total<br>Member<br>Added | Total<br>Members<br>Dropped | Gain/<br>Loss<br>Members |
|-----------|--------------|------------------|------------------------|----------------|--------------------|----------------------|---------------------|--------------------------|-----------------------------|--------------------------|
| 2009-2010 | 0            | 0                | 0                      | 11             | 0                  | 1                    | 0                   | 12                       | -23                         | -11                      |
| 2010-2011 | 1            | 0                | 1                      | 33             | 22                 | 20                   | 1                   | 76                       | -39                         | 37                       |
| 2011-2012 | 0            | 0                | 0                      | 7              | 0                  | 4                    | 2                   | 13                       | -22                         | -9                       |
| 2012-2013 | 0            | 0                | 0                      | 15             | 0                  | 1                    | 0                   | 16                       | -21                         | -5                       |
| 2013-2014 | 0            | 0                | 0                      | 17             | 0                  | 0                    | 0                   | 17                       | -27                         | -10                      |
| Average   | 0            | 0                | 0                      | 17             | 4                  | 5                    | 1                   | 27                       | -26                         | 0                        |