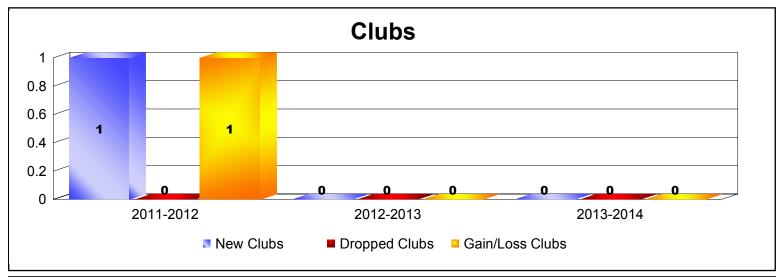

MBR0065 Page 4 of 11 9/2/2014 12:31:25PM

| Year      | New<br>Clubs | Dropped<br>Clubs | Gain/<br>Loss<br>Clubs | New<br>Members | Charter<br>Members | Reinstate<br>Members | Transfer<br>Members | Total<br>Member<br>Added | Total<br>Members<br>Dropped | Gain/<br>Loss<br>Members |
|-----------|--------------|------------------|------------------------|----------------|--------------------|----------------------|---------------------|--------------------------|-----------------------------|--------------------------|
| 2011-2012 | 1            | 0                | 1                      | 0              | 29                 | 0                    | 0                   | 29                       | 0                           | 29                       |
| 2012-2013 | 0            | 0                | 0                      | 0              | 0                  | 0                    | 0                   | 0                        | 0                           | 0                        |
| 2013-2014 | 0            | 0                | 0                      | 0              | 0                  | 0                    | 0                   | 0                        | 0                           | 0                        |
| Average   | 0            | 0                | 0                      | 0              | 10                 | 0                    | 0                   | 10                       | 0                           | 10                       |