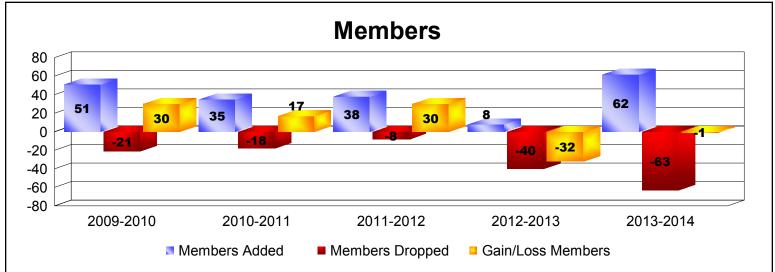

MBR0065 Page 6 of 11 9/2/2014 12:31:25PM

| Year      | New<br>Clubs | Dropped<br>Clubs | Gain/<br>Loss<br>Clubs | New<br>Members | Charter<br>Members | Reinstate<br>Members | Transfer<br>Members | Total<br>Member<br>Added | Total<br>Members<br>Dropped | Gain/<br>Loss<br>Members |
|-----------|--------------|------------------|------------------------|----------------|--------------------|----------------------|---------------------|--------------------------|-----------------------------|--------------------------|
| 2009-2010 | 0            | 0                | 0                      | 43             | 0                  | 1                    | 0                   | 44                       | -59                         | -15                      |
| 2010-2011 | 0            | 0                | 0                      | 9              | 0                  | 2                    | 0                   | 11                       | -9                          | 2                        |
| 2011-2012 | 1            | 0                | 1                      | 32             | 28                 | 2                    | 3                   | 65                       | -36                         | 29                       |
| 2012-2013 | 2            | 0                | 2                      | 18             | 64                 | 1                    | 0                   | 83                       | -85                         | -2                       |
| 2013-2014 | 0            | 0                | 0                      | 10             | 6                  | 5                    | 0                   | 21                       | -35                         | -14                      |
| Average   | 1            | 0                | 1                      | 22             | 20                 | 2                    | 1                   | 45                       | -45                         | 0                        |