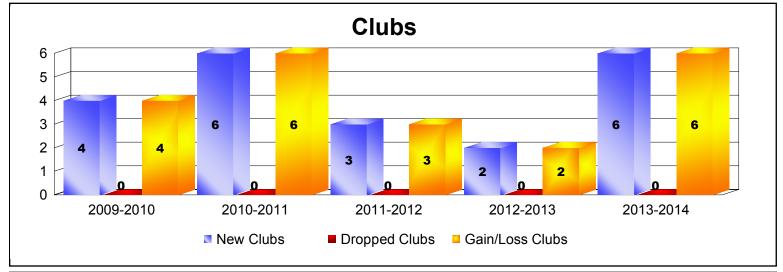

| Year      | New<br>Clubs | Dropped<br>Clubs | Gain/<br>Loss<br>Clubs | New<br>Members | Charter<br>Members | Reinstate<br>Members | Transfer<br>Members | Total<br>Member<br>Added | Total<br>Members<br>Dropped | Gain/<br>Loss<br>Members |
|-----------|--------------|------------------|------------------------|----------------|--------------------|----------------------|---------------------|--------------------------|-----------------------------|--------------------------|
| 2009-2010 | 4            | 0                | 4                      | 71             | 132                | 0                    | 3                   | 206                      | -84                         | 122                      |
| 2010-2011 | 6            | 0                | 6                      | 103            | 181                | 13                   | 0                   | 297                      | -87                         | 210                      |
| 2011-2012 | 3            | 0                | 3                      | 69             | 96                 | 31                   | 0                   | 196                      | -114                        | 82                       |
| 2012-2013 | 2            | 0                | 2                      | 98             | 61                 | 26                   | 2                   | 187                      | -129                        | 58                       |
| 2013-2014 | 6            | 0                | 6                      | 114            | 166                | 8                    | 0                   | 288                      | -126                        | 162                      |
| Average   | 4            | 0                | 4                      | 91             | 127                | 16                   | 1                   | 235                      | -108                        | 127                      |