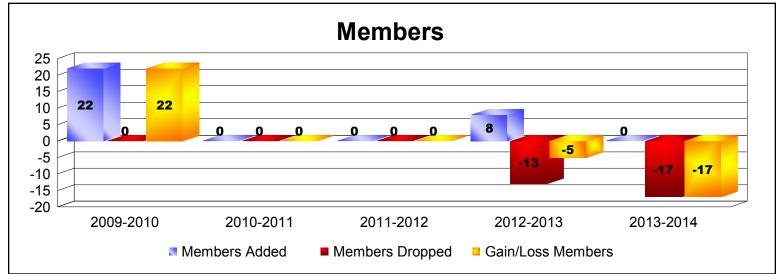

MBR0065 Page 10 of 11 9/2/2014 12:31:25PM

| Year      | New<br>Clubs | Dropped<br>Clubs | Gain/<br>Loss<br>Clubs | New<br>Members | Charter<br>Members | Reinstate<br>Members | Transfer<br>Members | Total<br>Member<br>Added | Total<br>Members<br>Dropped | Gain/<br>Loss<br>Members |
|-----------|--------------|------------------|------------------------|----------------|--------------------|----------------------|---------------------|--------------------------|-----------------------------|--------------------------|
| 2013-2014 | 1            | -1               | 0                      | 0              | 29                 | 0                    | 0                   | 29                       | -29                         | 0                        |
| Average   | 1            | -1               | 0                      | 0              | 29                 | 0                    | 0                   | 29                       | -29                         | 0                        |