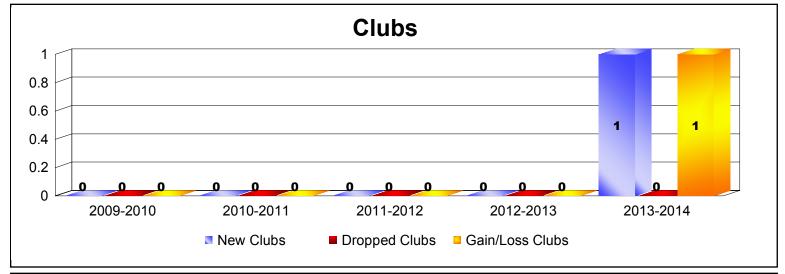

MBR0065 Page 2 of 11 9/2/2014 12:31:25PM

| Year      | New<br>Clubs | Dropped<br>Clubs | Gain/<br>Loss<br>Clubs | New<br>Members | Charter<br>Members | Reinstate<br>Members | Transfer<br>Members | Total<br>Member<br>Added | Total<br>Members<br>Dropped | Gain/<br>Loss<br>Members |
|-----------|--------------|------------------|------------------------|----------------|--------------------|----------------------|---------------------|--------------------------|-----------------------------|--------------------------|
| 2009-2010 | 0            | 0                | 0                      | 13             | 0                  | 0                    | 0                   | 13                       | -11                         | 2                        |
| 2010-2011 | 0            | 0                | 0                      | 5              | 0                  | 0                    | 0                   | 5                        | -16                         | -11                      |
| 2011-2012 | 0            | 0                | 0                      | 14             | 0                  | 1                    | 0                   | 15                       | -8                          | 7                        |
| 2012-2013 | 0            | 0                | 0                      | 6              | 0                  | 0                    | 0                   | 6                        | -12                         | -6                       |
| 2013-2014 | 1            | 0                | 1                      | 5              | 20                 | 0                    | 0                   | 25                       | -11                         | 14                       |
| Average   | 0            | 0                | 0                      | 9              | 4                  | 0                    | 0                   | 13                       | -12                         | 1                        |