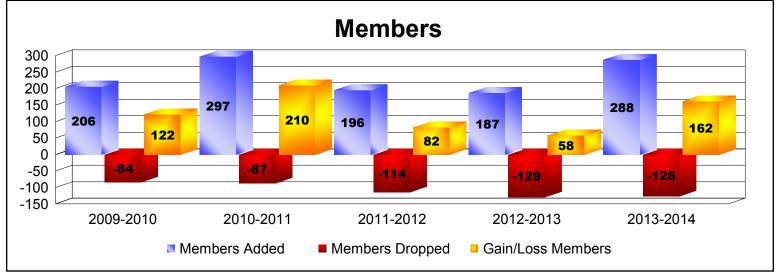

| Year      | New<br>Clubs | Dropped<br>Clubs | Gain/<br>Loss<br>Clubs | New<br>Members | Charter<br>Members | Reinstate<br>Members | Transfer<br>Members | Total<br>Member<br>Added | Total<br>Members<br>Dropped | Gain/<br>Loss<br>Members |
|-----------|--------------|------------------|------------------------|----------------|--------------------|----------------------|---------------------|--------------------------|-----------------------------|--------------------------|
| 2009-2010 | 4            | 0                | 4                      | 71             | 132                | 0                    | 3                   | 206                      | -84                         | 122                      |
| 2010-2011 | 6            | 0                | 6                      | 103            | 181                | 13                   | 0                   | 297                      | -87                         | 210                      |
| 2011-2012 | 3            | 0                | 3                      | 69             | 96                 | 31                   | 0                   | 196                      | -114                        | 82                       |
| 2012-2013 | 2            | 0                | 2                      | 98             | 61                 | 26                   | 2                   | 187                      | -129                        | 58                       |
| 2013-2014 | 6            | 0                | 6                      | 114            | 166                | 8                    | 0                   | 288                      | -126                        | 162                      |
| Average   | 4            | 0                | 4                      | 91             | 127                | 16                   | 1                   | 235                      | -108                        | 127                      |