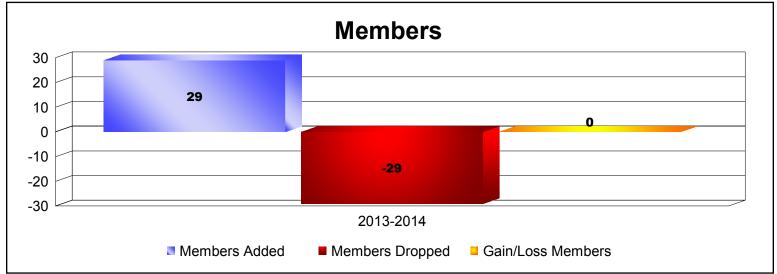

MBR0065 Page 10 of 11 9/2/2014 12:31:25PM

| Year      | New<br>Clubs | Dropped<br>Clubs | Gain/<br>Loss<br>Clubs | New<br>Members | Charter<br>Members | Reinstate<br>Members | Transfer<br>Members | Total<br>Member<br>Added | Total<br>Members<br>Dropped | Gain/<br>Loss<br>Members |
|-----------|--------------|------------------|------------------------|----------------|--------------------|----------------------|---------------------|--------------------------|-----------------------------|--------------------------|
| 2013-2014 | 1            | -1               | 0                      | 0              | 29                 | 0                    | 0                   | 29                       | -29                         | 0                        |
| Average   | 1            | -1               | 0                      | 0              | 29                 | 0                    | 0                   | 29                       | -29                         | 0                        |